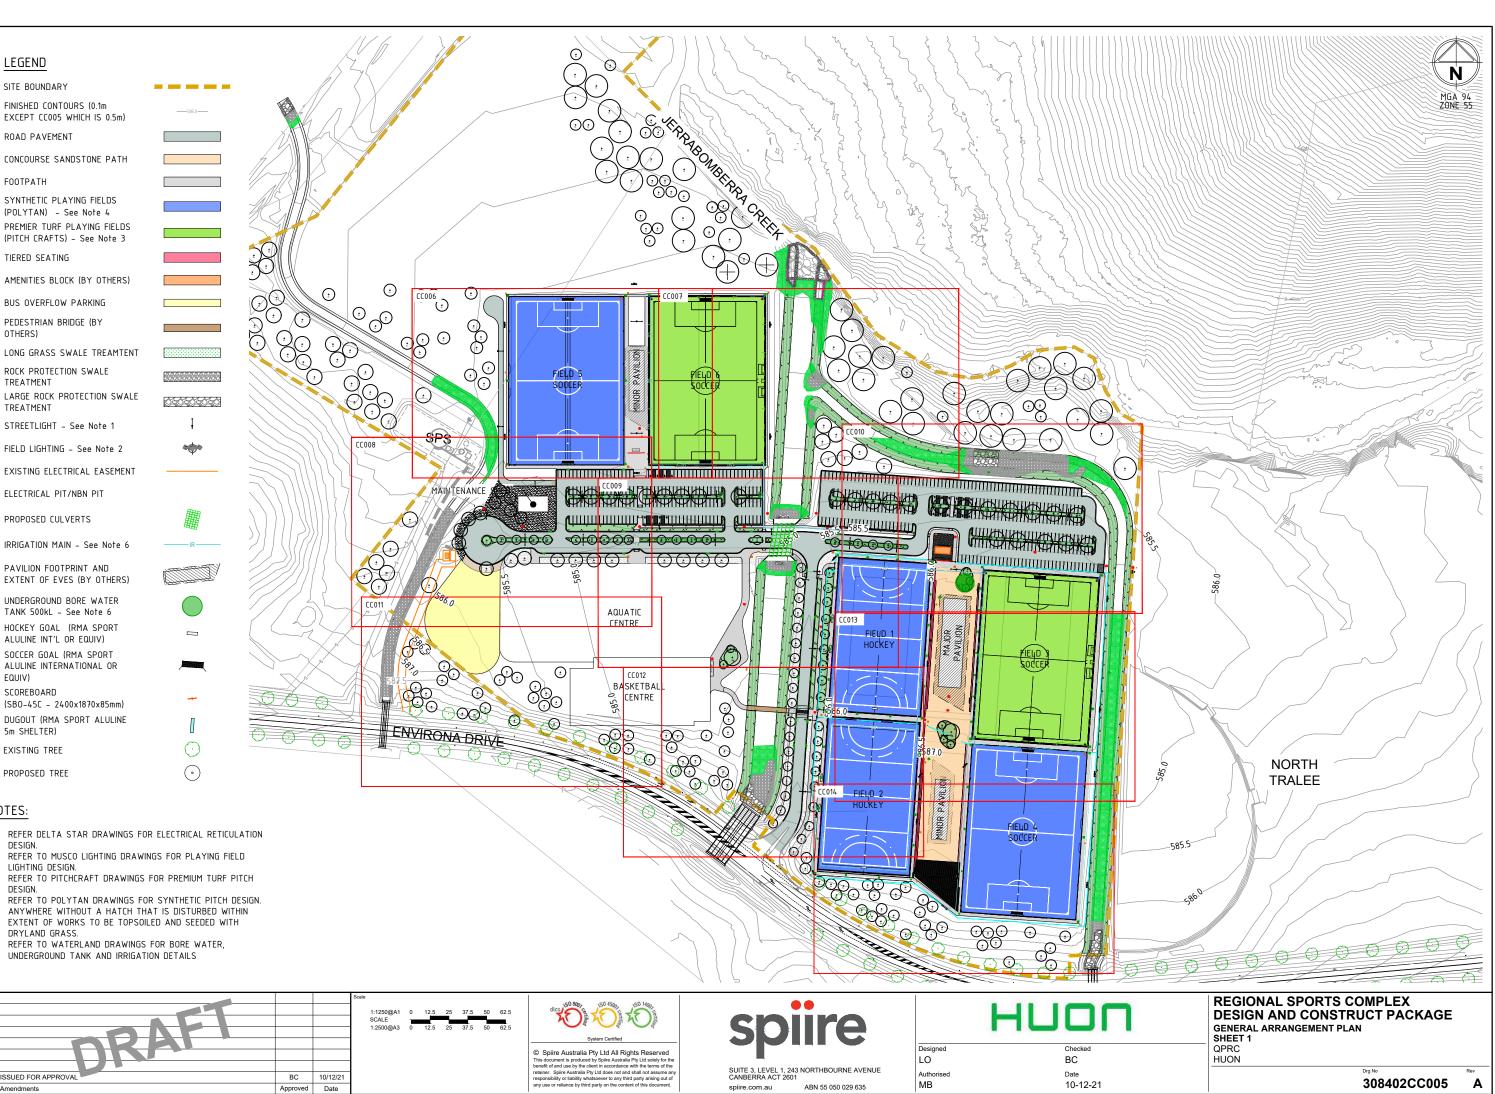

## LEGEND

| SITE BOUNDARY                                                                                                    | -   |
|------------------------------------------------------------------------------------------------------------------|-----|
| FINISHED CONTOURS (0.1m<br>EXCEPT CC005 WHICH IS 0.5m)                                                           |     |
| ROAD PAVEMENT                                                                                                    |     |
| CONCOURSE SANDSTONE PATH                                                                                         |     |
| FOOTPATH                                                                                                         |     |
| SYNTHETIC PLAYING FIELDS<br>(POLYTAN) – See Note 4<br>PREMIER TURF PLAYING FIELDS<br>(PITCH (RAFTS) – See Note 3 |     |
| TIERED SEATING                                                                                                   |     |
| AMENITIES BLOCK (BY OTHERS)                                                                                      |     |
| BUS OVERFLOW PARKING                                                                                             |     |
| PEDESTRIAN BRIDGE (BY<br>OTHERS)                                                                                 |     |
| LONG GRASS SWALE TREAMTENT                                                                                       |     |
| ROCK PROTECTION SWALE<br>TREATMENT                                                                               |     |
| LARGE ROCK PROTECTION SWALE<br>TREATMENT                                                                         | 050 |
| STREETLIGHT - See Note 1                                                                                         |     |
| FIELD LIGHTING – See Note 2                                                                                      | 4   |
| EXISTING ELECTRICAL EASEMENT                                                                                     |     |
| ELECTRICAL PIT/NBN PIT                                                                                           |     |
| PROPOSED CULVERTS                                                                                                | l   |
| IRRIGATION MAIN - See Note 6                                                                                     |     |
| PAVILION FOOTPRINT AND<br>EXTENT OF EVES (BY OTHERS)                                                             |     |
| UNDERGROUND BORE WATER<br>TANK 500kL – See Note 6                                                                | (   |
| HOCKEY GOAL (RMA SPORT<br>ALULINE INT'L OR EQUIV)                                                                |     |
| SOCCER GOAL (RMA SPORT<br>ALULINE INTERNATIONAL OR<br>EQUIV)<br>SCOREBOARD<br>(SBO-45C - 2400x1870x85mm)         | ļ   |
| DUGOUT (RMA SPORT ALULINE<br>5m SHELTER)                                                                         |     |
| EXISTING TREE                                                                                                    |     |
| PROPOSED TREE                                                                                                    |     |
| INTEC                                                                                                            |     |